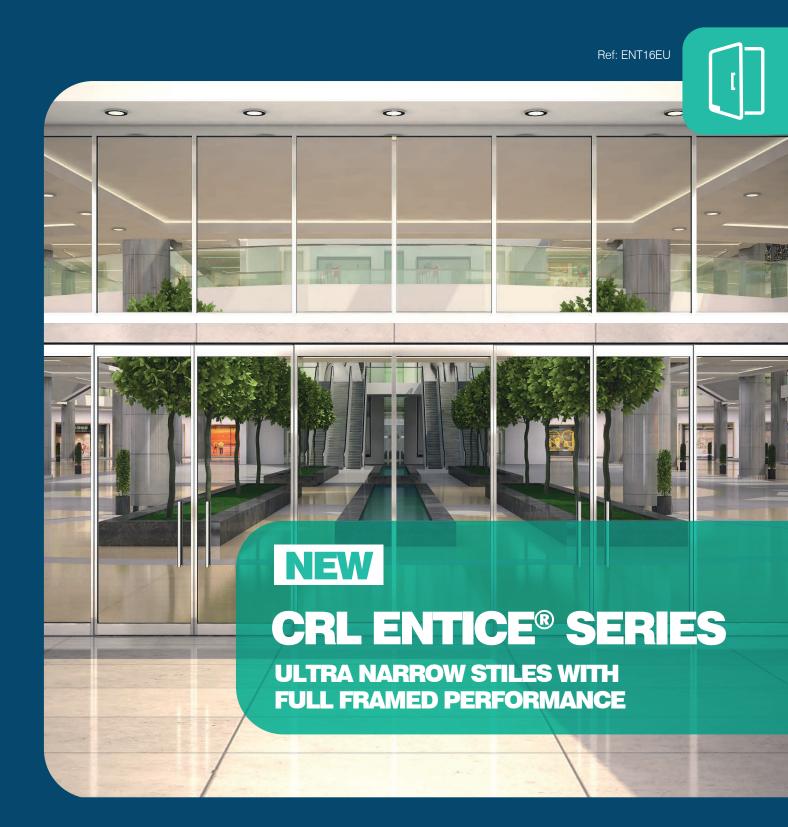

Entice® Entrance System is the only storefront solution that delivers the aesthetically pleasing qualities of a monolithic frameless glass entrance, plus satisfies new energy code requirements and ASHRAE 90.1 air infiltration criteria.

The first premium storefront of its kind, the Entice® Series retains the elegant appearance of heavy glass storefronts with minimal vertical lines, and features the unique ability to support door handle hardware on 25mm insulating glass panels that accommodate all high solar and thermal efficient glass options, including low-e coatings and tints.

The Entice® Series is clad with finely finished materials of your choice, and does not have break lines where common doors would have removable stops. The system also features proven CRL-U.S. Aluminum CORNER-LOC® Technology, the strongest corner construction in the industry.