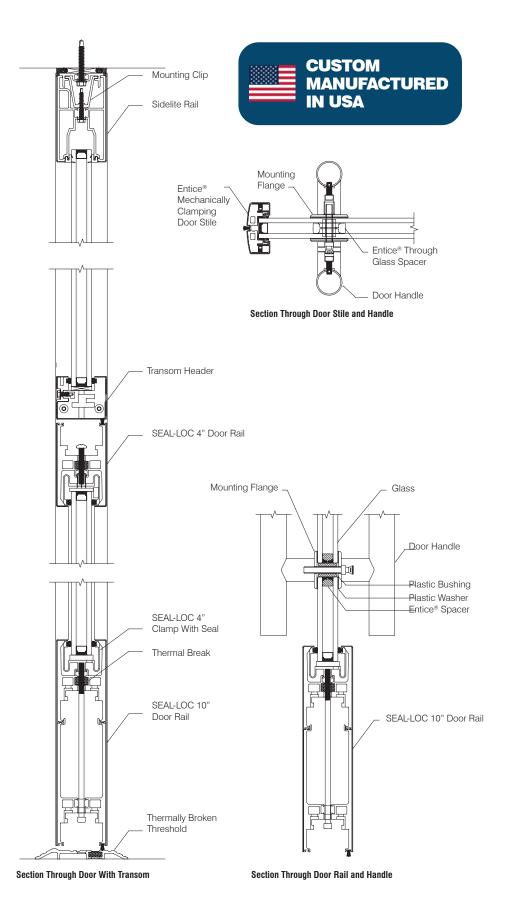

The Entice® Series is clad with finely finished materials of your choice, and does not have break lines where common doors would have removable stops. The system also features proven CRL-U.S. Aluminum CORNER-LOC® Technology, the strongest corner construction in the industry.

## CRL ENTICE® SERIES SPECIFICATIONS

- For use with 25mm insulating glass
- Meets ASHRAE 90.1 Air infiltration and energy code requirements
- Meets the requirements of AAMA SFM-1-14
- · California title 24 compliant
- 29mm ultra narrow vertical stiles and mullions with a system depth of only 64mm
- U-factors as low as 0.33
- Thermally broken cladding in a variety of premium finishes
- Patented seal-loc mechanically clamping seals provide ease of fabrication and glass replacement
- Proven CORNER-LOC® technology
- Optional high performance reduced sound transmission door seal kits
- Optional integrated led lighting system
- Complete entrance system including corners, thresholds, wall and doorway jambs, vertical mullions, and fixed lite rails