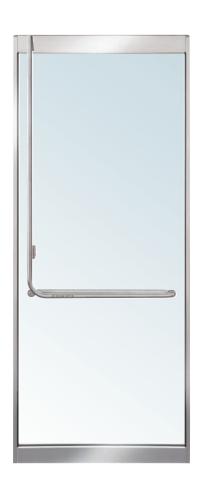

The first premium storefront of its kind, the Entice® Series retains the elegant appearance of heavy glass storefronts with minimal vertical lines, and features the unique ability to support door handle hardware on 25mm insulating glass panels that accommodate all high solar and thermal efficient glass options, including low-e coatings and tints.

The Entice® Series is clad with finely finished materials of your choice, and does not have break lines where common doors would have removable stops. The system also features proven CRL-U.S. Aluminum CORNER-LOC® Technology, the strongest corner construction in the industry.