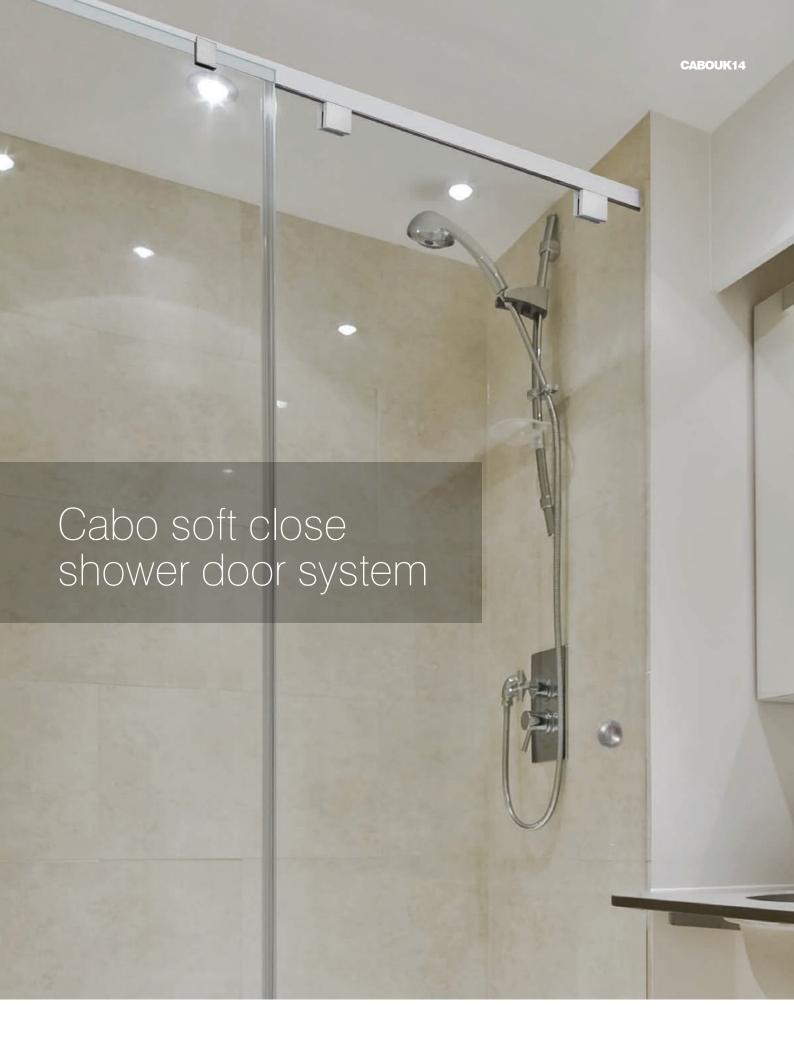

See **crlaurence.co.uk** for door weight and width requirements.
\*Other finishes available: Satin Anodized, Brushed Nickel

The Cabo soft close shower door system is the first to offer the double soft-brake system on a frameless sliding shower door