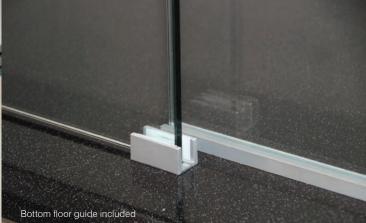

The Cabo soft close series has two clamp cover designs (rounded or square), and is available in three architectural finishes.

Each kit comes complete with a header, two top clamps, a bottom guide, a wall seal, and a half-round threshold. Bottom fixed glass attachments, handles, or knobs must be ordered separately.

Square Clamp Style

Rounded Clamp Style

NOTE: Tempered glass is not included.

## SPECIFICATIONS:

Glass thickness range: 8mm to 12mm toughened safety

glass (not included)

Material: Anodized aluminum Maximum door weight: 80kg

Overall shower width: Minimum 1.52m wide;

maximum 2.13m wide