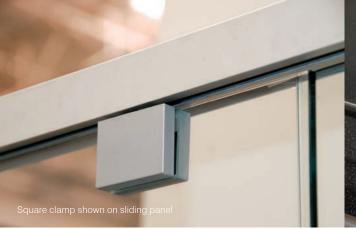

The Cabo soft close series has two clamp cover designs (rounded or square), and is available in three architectural finishes.

Each kit comes complete with a header, two top clamps, a bottom guide, a wall seal, and a half-round threshold. Bottom fixed glass attachments, handles, or knobs must be ordered separately.

Square Clamp Style

Rounded Clamp Style

NOTE: Tempered glass is not included.