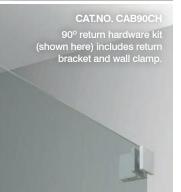

Fabrication: Holes required in sliding door

Includes: Gaskets, screws, and glass fabrication information Finish: Available in Chrome, Satin Anodized, and Brushed Nickel

| 9 | CAT. NO. | DESCRIPTION                                        | FINISH           |
|---|----------|----------------------------------------------------|------------------|
| ( | CABR84CH | 2.13m 180 degree kits with headers - rounded clamp | Polished chrome* |
| ( | CABS84CH | 2.13m 180 degree kits with headers - square clamp  | Polished chrome* |
| ( | CAB90CH  | 90 degree return bracket                           | Polished chrome* |