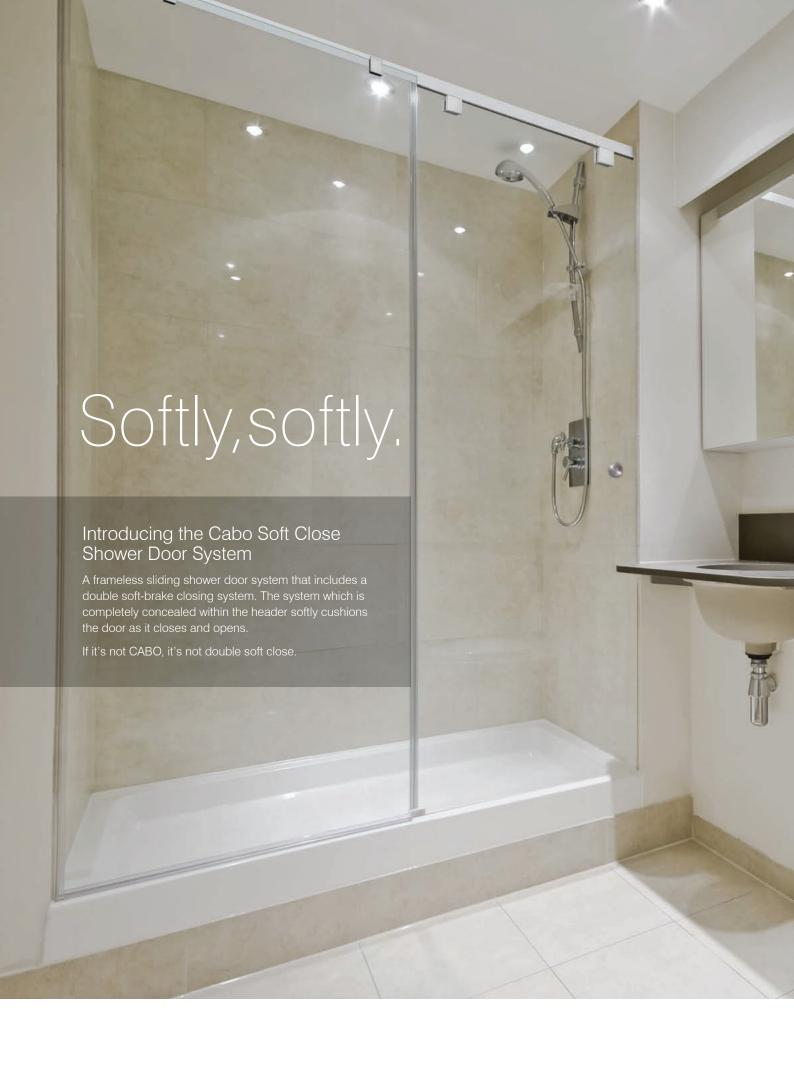

See **crlaurence.co.uk** for door weight and width requirements.
\*Other finishes available: Satin Anodized, Brushed Nickel

The Cabo soft close shower door system is the first to offer the double soft-brake system on a frameless sliding shower door