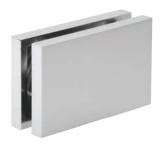

The Cabo soft close series has two clamp cover designs (rounded or square), and is available in three architectural finishes.

Each kit comes complete with a header, two top clamps, a bottom guide, a wall seal, and a half-round threshold. Bottom fixed glass attachments, handles, or knobs must be ordered separately.

Square Clamp Style

Rounded Clamp Style

NOTE: Tempered glass is not included.