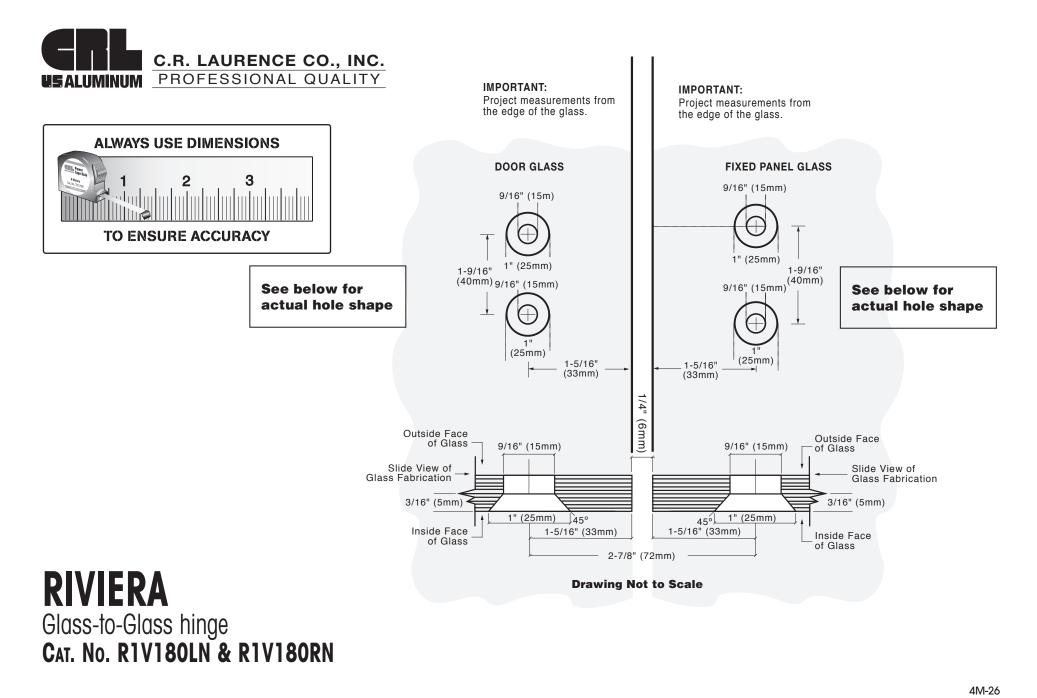

### **Specifications:**

Glass Sizes: 5/16" (8mm) to 3/8" (10mm) thick tempered safety glass Construction: Solid brass Closing Type: Gravity Two Holes Required Per Glass Panel Includes: Gaskets and Template

#### RIVIERA Glass-to-Glass Hinge CAT. No. R1V180LN & R1V180RN

| *Maximum<br>Door Capacities | 5/16" (8mm) Glass |            | 3/8" (10mm) Glass |            |
|-----------------------------|-------------------|------------|-------------------|------------|
|                             | Weight            | Width      | Weight            | Width      |
| Using 2 Hinges              | 90 lbs.(41 kg)    | 36"(914mm) | 90 lbs.(41 kg)    | 30"(762mm) |