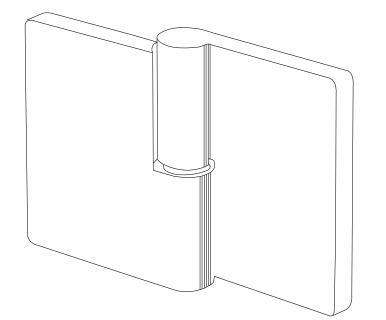

# **Important Information:**

This is a one-direction hinge and is designed for an outswing application only. A door strike is required so the door isn't allowed to swing inward and damage the door glass.

### **Specifications:**

Glass Sizes: 5/16" (8mm) to 3/8" (10mm) thick tempered safety glass Construction: Solid brass Closing Type: Gravity Two Holes Required Per Glass Panel Includes: Gaskets and Template

#### RIVIERA Glass-to-Glass Hinge CAT. No. R1V180LN & R1V180RN

| *Maximum<br>Door Capacities | 5/16" (8mm) Glass |            | 3/8" (10mm) Glass |            |
|-----------------------------|-------------------|------------|-------------------|------------|
|                             | Weight            | Width      | Weight            | Width      |
| Using 2 Hinges              | 90 lbs.(41 kg)    | 36"(914mm) | 90 lbs.(41 kg)    | 30"(762mm) |